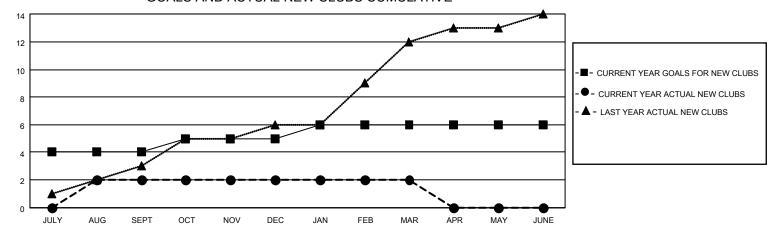

## GOALS AND ACTUAL NEW CLUBS CUMULATIVE

## MONTHLY MEMBERSHIP PROGRESS REPORT

LOCATION INDIA District 320 F Results as of: 3/31/2023

| Clubs                 |               |           |               | Members               |                        |                         |                                                    |
|-----------------------|---------------|-----------|---------------|-----------------------|------------------------|-------------------------|----------------------------------------------------|
| RESULTS FOR 2022-2023 |               |           |               | RESULTS FOR 2022-2023 |                        |                         |                                                    |
| QUARTER               | NEW CLUB GOAL | NEW CLUBS | DROPPED CLUBS | QUARTER MEME          | BER GROWTH NET<br>GOAL | MEMBER GROWTH<br>ACTUAL | DROPPED<br>MEMBERS ACTUAL<br>(including transfers) |
| JULY/AUG/SEPT         | 4             | 2         | 4             | JULY/AUG/SEPT         | 20                     | 153                     | 22                                                 |
| OCT/NOV/DEC           | 1             | 0         | 2             | OCT/NOV/DEC           | 110                    | 126                     | 109                                                |
| JAN/FEB/MAR           | 1             | 0         | 0             | JAN/FEB/MAR           | 50                     | 101                     | 12                                                 |
| APR/MAY/JUNE          | 0             | 0         | 0             | APR/MAY/JUNE          | 20                     | 0                       | 0                                                  |