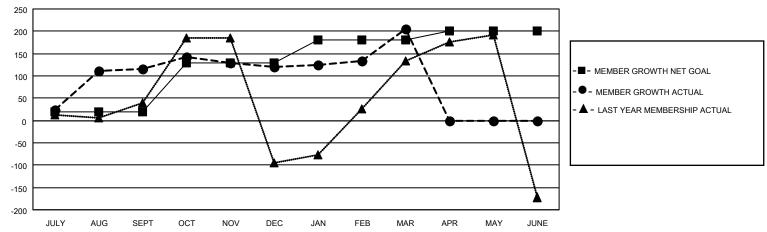

## GOALS AND ACTUAL MEMBERS CUMULATIVE

| DROPPED CLUBS: 6 |     | 50 CLUBS OF 82 ADDED 1 OR<br>MORE NEW MEMBERS | GENDER DISTRIBUTION                 |              |  |
|------------------|-----|-----------------------------------------------|-------------------------------------|--------------|--|
|                  |     | MORE NEW MEMBERS                              | MALE 2,131 (76.60%)                 |              |  |
|                  |     |                                               | FEMALE                              | 651 (23.40%) |  |
| DROPPED MEMBERS  |     |                                               | NON BINARY                          | 0 (0.00%)    |  |
|                  |     |                                               | PREFER NOT TO ANSWER                | 0 (0.00%)    |  |
| DECEASED         | 5   |                                               |                                     | ·            |  |
| CLUB CANCELLED   | 39  | CLICK HERE FOR CUMULATIVE                     | TOTAL FAMILY UNIT MEMBERS 1,257     |              |  |
| OTHER            | 99  | MEMBERSHIP DATA                               |                                     |              |  |
| TOTAL            | 143 |                                               | FAMILY MEMBERS PAYING HALF DUES 733 |              |  |
|                  |     |                                               |                                     |              |  |

## MONTHLY MEMBERSHIP PROGRESS REPORT

LOCATION INDIA District 320 F Results as of: 3/31/2023

| Clubs                 |               |           |               | Members               |                        |                         |                                                    |
|-----------------------|---------------|-----------|---------------|-----------------------|------------------------|-------------------------|----------------------------------------------------|
| RESULTS FOR 2022-2023 |               |           |               | RESULTS FOR 2022-2023 |                        |                         |                                                    |
| QUARTER               | NEW CLUB GOAL | NEW CLUBS | DROPPED CLUBS | QUARTER MEME          | BER GROWTH NET<br>GOAL | MEMBER GROWTH<br>ACTUAL | DROPPED<br>MEMBERS ACTUAL<br>(including transfers) |
| JULY/AUG/SEPT         | 4             | 2         | 4             | JULY/AUG/SEPT         | 20                     | 153                     | 22                                                 |
| OCT/NOV/DEC           | 1             | 0         | 2             | OCT/NOV/DEC           | 110                    | 126                     | 109                                                |
| JAN/FEB/MAR           | 1             | 0         | 0             | JAN/FEB/MAR           | 50                     | 101                     | 12                                                 |
| APR/MAY/JUNE          | 0             | 0         | 0             | APR/MAY/JUNE          | 20                     | 0                       | 0                                                  |